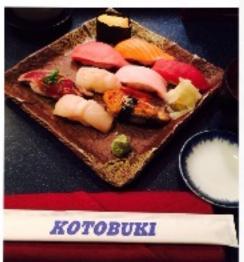

#### CHOICE OF ENTREE

CHEF'S CHOICE (7 PIECES OF SUSHI & SASHIMI) AND 1
SPICY TUNA ROLL
TERIYAKI (STEAK OR CHICKEN)
TEMPURA LUNCH
KATSU(CHICKEN OR PORK)
VEGETABLE SAUTE WITH UDON

Special Masu sake Clear seafood soup

Sushi or Sashimi