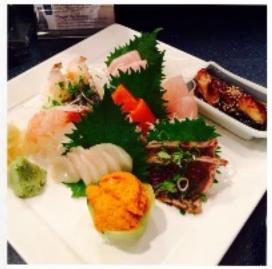

# KOTOBUKI

SAKE PAIRING DINNER

3 Exceptional Sake with 3 Sublime Tasting Pairings

Unaju (Eel)

Ankimo (Monkfish

Liver Pate)

Beef Teriyaki

Paired with

Special Masu sake Clear seafood soup

Sushi or Sashimi